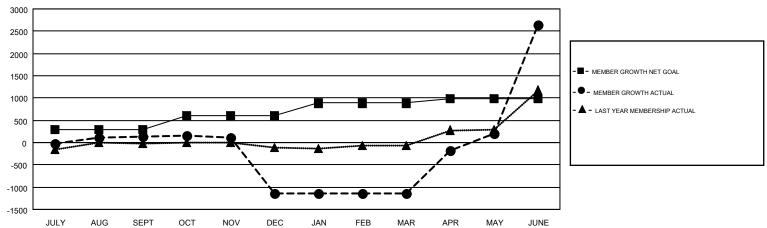

## GOALS AND ACTUAL MEMBERS CUMULATIVE

| DROPPED CLUBS: 26  DROPPED MEMBERS    |    | 264 CLUBS OF 364 ADDED 1 OR MORE<br>NEW MEMBERS | GENDER DISTE<br>MALE<br>FEMALE     |  |        |
|---------------------------------------|----|-------------------------------------------------|------------------------------------|--|--------|
| DECEASED                              | 34 | CLICK HERE FOR CUMULATIVE                       | TOTAL FAMILY UNIT MEMBERS          |  | 11,720 |
| OTHER 1,014  OTHER 1,987  TOTAL 3,035 |    | MEMBERSHIP DATA                                 | FAMILY MEMBERS PAYING HALF<br>DUES |  | 8,068  |