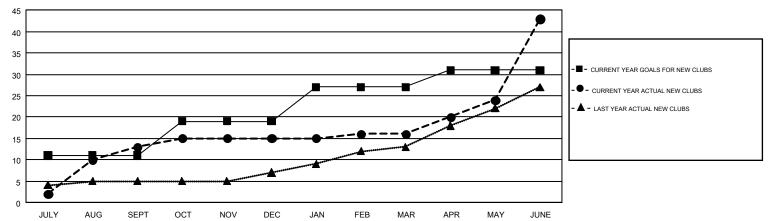

| JULY/AUG/SEPT         | 300                       | 432                     | 277                                                |  |
| OCT/NOV/DEC           | 8             | 2         | 16            | OCT/NOV/DEC           | 295                       | 208                     | 1,449                                              |  |
| JAN/FEB/MAR           | 8             | 1         | 1             | JAN/FEB/MAR           | 290                       | 292                     | 206                                                |  |
| APR/MAY/JUNE          | 4             | 27        | 7             | APR/MAY/JUNE          | 95                        | 4,976                   | 1,103                                              |  |

## GOALS AND ACTUAL NEW CLUBS CUMULATIVE



## GOALS AND ACTUAL MEMBERS CUMULATIVE



| DROPPED CLUBS: 26  DROPPED MEMBERS    |    | 264 CLUBS OF 364 ADDED 1 OR MORE<br>NEW MEMBERS | GENDER DISTE<br>MALE<br>FEMALE     |  |        |
|---------------------------------------|----|-------------------------------------------------|------------------------------------|--|--------|
| DECEASED                              | 34 | CLICK HERE FOR CUMULATIVE                       | TOTAL FAMILY UNIT MEMBERS          |  | 11,720 |
| OTHER 1,014  OTHER 1,987  TOTAL 3,035 |    | MEMBERSHIP DATA                                 | FAMILY MEMBERS PAYING HALF<br>DUES |  | 8,068  |